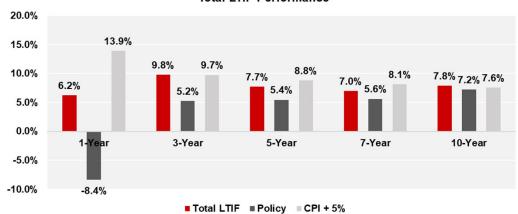

## Long Term Investment Fund (LTIF)

as of May 31, 2022

| Portfolio Holdings & Performance Overview – May 2022 |                  |             |         |        |         |         | Reported NAV Monthly 93%, Quarterly 0%, Total 61% |        |        |         |  |  |  |
|------------------------------------------------------|------------------|-------------|---------|--------|---------|---------|---------------------------------------------------|--------|--------|---------|--|--|--|
| Portfolio Composition                                | Balance          | LTIF Weight | Target  | QTD    | YTD     | 1-Year  | 3-Year                                            | 5-Year | 7-Year | 10-Year |  |  |  |
| Total LTIF                                           | 1,589,088,093.17 | 100.00%     | 100.00% | -3.75% | -5.34%  | 6.21%   | 9.75%                                             | 7.71%  | 6.98%  | 7.85%   |  |  |  |
| LTIF Policy Composite                                |                  |             |         | -6.67% | -11.71% | -8.37%  | 5.23%                                             | 5.44%  | 5.61%  | 7.19%   |  |  |  |
| CPI + 5%                                             |                  |             |         | 2.13%  | 6.17%   | 13.90%  | 9.72%                                             | 8.78%  | 8.14%  | 7.57%   |  |  |  |
| LTIF - Growth                                        | 932,566,395.27   | 58.69%      | 60.00%  | -5.88% | -8.74%  | 7.85%   | 16.31%                                            | 12.27% | 10.47% | 11.35%  |  |  |  |
| MSCI ACWI TR Net USD                                 |                  |             |         | -7.90% | -12.83% | -6.78%  | 11.71%                                            | 9.00%  | 7.97%  | 10.25%  |  |  |  |
| LTIF - Stable Value                                  | 656,521,697.90   | 41.31%      | 40.00%  | -0.57% | -0.28%  | 3.53%   | 2.44%                                             | 3.17%  | 3.70%  | 4.00%   |  |  |  |
| Barclays Global Aggregate USD                        |                  |             |         | -5.22% | -11.06% | -13.21% | -1.44%                                            | 0.08%  | 0.91%  | 0.48%   |  |  |  |

#### **Total LTIF Performance**