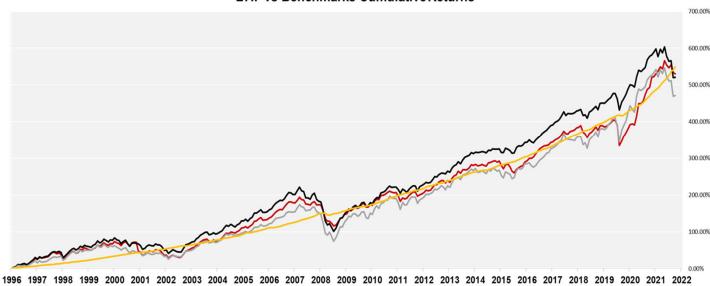

### Long Term Investment Fund (LTIF)

Benchmark Comparisons, as of May 31, 2022

#### LTIF vs Benchmarks Cumulative Returns

| Fund                  | Total Return | Annualized<br>Return | Annualized<br>Volatility |
|-----------------------|--------------|----------------------|--------------------------|
| LTIF ——               | 530.20%      | 7.41%                | 9.16%                    |
| LTIF Policy Composite | 521.26%      | 7.35%                | 9.22%                    |
| Global 60/40 + 1%     | 470.92%      | 7.00%                | 10.21%                   |
| CPI + 5               | 549.66%      | 7.54%                | 1.02%                    |

The portfolio since inception in 1996 has met the primary objective of covering the spending (Distribution) rate of 4.5%, while simultaneously growing the endowment.

### LTIF Policy Benchmarks:

60% Equity Global (MSCI ACWI with USA net) 40% Debt Global Bonds (Barclays Global Agg)

Returns are since inception of the LTIF (9/1/1996)