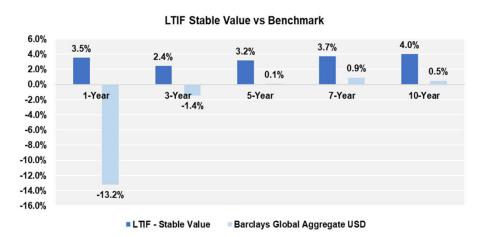

### Asset Class Performance vs Benchmark

May 31, 2022

## Long Term Investment Fund (LTIF)

as of May 31, 2022

| Portfolio Holdings & Performance Overview – May 2022 |                  |             |         |        |         |         | Reported NAV Monthly 93%, Quarterly 0%, Total 61% |        |        |         |  |  |  |
|------------------------------------------------------|------------------|-------------|---------|--------|---------|---------|---------------------------------------------------|--------|--------|---------|--|--|--|
| Portfolio Composition                                | Balance          | LTIF Weight | Target  | QTD    | YTD     | 1-Year  | 3-Year                                            | 5-Year | 7-Year | 10-Year |  |  |  |
| Total LTIF                                           | 1,589,088,093.17 | 100.00%     | 100.00% | -3.75% | -5.34%  | 6.21%   | 9.75%                                             | 7.71%  | 6.98%  | 7.85%   |  |  |  |
| LTIF Policy Composite                                |                  |             |         | -6.67% | -11.71% | -8.37%  | 5.23%                                             | 5.44%  | 5.61%  | 7.19%   |  |  |  |
| CPI + 5%                                             |                  |             |         | 2.13%  | 6.17%   | 13.90%  | 9.72%                                             | 8.78%  | 8.14%  | 7.57%   |  |  |  |
| LTIF - Growth                                        | 932,566,395.27   | 58.69%      | 60.00%  | -5.88% | -8.74%  | 7.85%   | 16.31%                                            | 12.27% | 10.47% | 11.35%  |  |  |  |
| MSCI ACWI TR Net USD                                 |                  |             |         | -7.90% | -12.83% | -6.78%  | 11.71%                                            | 9.00%  | 7.97%  | 10.25%  |  |  |  |
| LTIF - Stable Value                                  | 656,521,697.90   | 41.31%      | 40.00%  | -0.57% | -0.28%  | 3.53%   | 2.44%                                             | 3.17%  | 3.70%  | 4.00%   |  |  |  |
| Barclays Global Aggregate USD                        |                  |             |         | -5.22% | -11.06% | -13.21% | -1.44%                                            | 0.08%  | 0.91%  | 0.48%   |  |  |  |