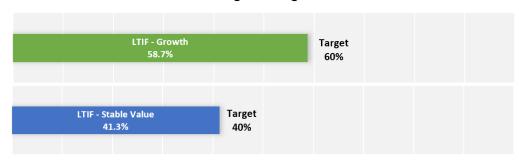

#### LTIF Weight vs Target

## Long Term Investment Fund (LTIF)

as of May 31, 2022

| Portfolio Holdings & Performance Overview – May 2022 |                  |             |         |        |         |         | Reported NAV Monthly 93%, Quarterly 0%, Total 61% |        |        |         |  |  |  |
|------------------------------------------------------|------------------|-------------|---------|--------|---------|---------|---------------------------------------------------|--------|--------|---------|--|--|--|
| Portfolio Composition                                | Balance          | LTIF Weight | Target  | QTD    | YTD     | 1-Year  | 3-Year                                            | 5-Year | 7-Year | 10-Year |  |  |  |
| Total LTIF                                           | 1,589,088,093.17 | 100.00%     | 100.00% | -3.75% | -5.34%  | 6.21%   | 9.75%                                             | 7.71%  | 6.98%  | 7.85%   |  |  |  |
| LTIF Policy Composite                                |                  |             |         | -6.67% | -11.71% | -8.37%  | 5.23%                                             | 5.44%  | 5.61%  | 7.19%   |  |  |  |
| CPI + 5%                                             |                  |             |         | 2.13%  | 6.17%   | 13.90%  | 9.72%                                             | 8.78%  | 8.14%  | 7.57%   |  |  |  |
| LTIF - Growth                                        | 932,566,395.27   | 58.69%      | 60.00%  | -5.88% | -8.74%  | 7.85%   | 16.31%                                            | 12.27% | 10.47% | 11.35%  |  |  |  |
| MSCI ACWI TR Net USD                                 |                  |             |         | -7.90% | -12.83% | -6.78%  | 11.71%                                            | 9.00%  | 7.97%  | 10.25%  |  |  |  |
| LTIF - Stable Value                                  | 656,521,697.90   | 41.31%      | 40.00%  | -0.57% | -0.28%  | 3.53%   | 2.44%                                             | 3.17%  | 3.70%  | 4.00%   |  |  |  |
| Barclays Global Aggregate USD                        |                  |             |         | -5.22% | -11.06% | -13.21% | -1.44%                                            | 0.08%  | 0.91%  | 0.48%   |  |  |  |