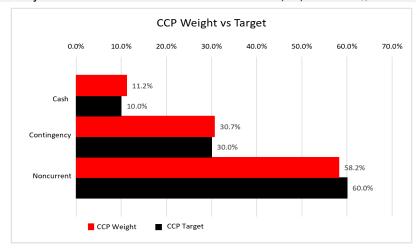

## Comprehensive Cash Pool (CCP)

as of May 31, 2022

| Portfolio Holdings & Performance Overview – May 2022 |                  |        |        |            |            |               |                |                |                |                    |                   |
|------------------------------------------------------|------------------|--------|--------|------------|------------|---------------|----------------|----------------|----------------|--------------------|-------------------|
| Portfolio Composition                                | Balance          | Weight | Target | Fiscal QTD | Fiscal YTD | Trailing 1 Yr | Trailing 3 Yrs | Trailing 5 Yrs | Trailing 7 Yrs | Since<br>Inception | Inception<br>Date |
| Total Comprehensive Cash Pool                        | \$ 1,784,766,981 | 100.0% | 100.0% | -2.63%     | -3.94%     | -1.89%        | 1.72%          | 1.89%          | 2.15%          | 4.14%              | 12/31/2008        |
| 60% Global 60/40, 40% Bloomberg 1-3 Yr Gov C         | omposite         |        |        | -4.56%     | -8.25%     | -6.79%        | 4.23%          | 3.85%          | 3.65%          | 4.83%              |                   |
| Cash and Contingency Segment                         | 746,289,760      | 41.8%  | 40.0%  | -1.52%     | -3.01%     | -2.37%        | 0.38%          | 0.69%          | 0.61%          | 0.50%              | 01/31/2012        |
| Cash & Contingency Policy Composite                  |                  |        |        | -0.87%     | -2.06%     | -2.05%        | 0.78%          | 0.88%          | 0.78%          | 0.79%              |                   |
| Cash Segment                                         | 199,307,755      | 11.2%  | 10.0%  | 0.11%      | 0.21%      | 0.27%         | 0.51%          | 0.82%          | 0.65%          | 0.43%              | 11/30/2010        |
| Contingency Segment                                  | 546,982,005      | 30.7%  | 30.0%  | -1.95%     | -4.16%     | -3.38%        | 0.31%          | 0.63%          | 0.59%          | 0.54%              | 02/29/2012        |
| Noncurrent Segment                                   | 1,038,477,221    | 58.2%  | 60.0%  | -3.36%     | -4.53%     | -1.50%        | 3.57%          | 3.00%          | 2.95%          | 4.56%              | 12/31/2008        |
| Global 60/40                                         |                  |        |        | -6.75%     | -11.71%    | -9.29%        | 6.56%          | 5.61%          | 5.33%          | 7.08%              |                   |
| ITIF Legacy                                          | 468,765,757      | 26.3%  |        | -0.50%     | 1.65%      | 3.98%         | 2.80%          | 2.35%          | 2.44%          | 2.77%              | 05/31/2012        |
| NCS-Only                                             | 569,711,464      | 31.9%  |        | -5.58%     | -9.48%     | -5.83%        |                |                |                | -5.83%             | 05/31/2021        |