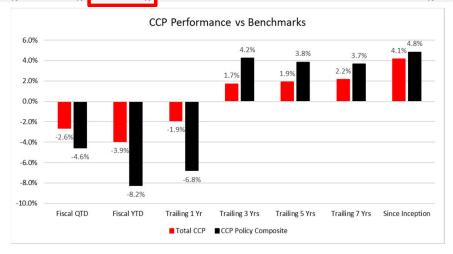

## Comprehensive Cash Pool (CCP)

as of May 31, 2022

| Portfolio Holdings & Performance Overview – May 2022 |                  |        |        |            |            |               |                |                |                |                    |                   |
|------------------------------------------------------|------------------|--------|--------|------------|------------|---------------|----------------|----------------|----------------|--------------------|-------------------|
| Portfolio Composition                                | Balance          | Weight | Target | Fiscal QTD | Fiscal YTD | Trailing 1 Yr | Trailing 3 Yrs | Trailing 5 Yrs | Trailing 7 Yrs | Since<br>Inception | Inception<br>Date |
| Total Comprehensive Cash Pool                        | \$ 1,784,766,981 | 100.0% | 100.0% | -2.63%     | -3.94%     | -1.89%        | 1.72%          | 1.89%          | 2.15%          | 4.14%              | 12/31/2008        |
| 60% Global 60/40, 40% Bloomberg 1-3 Yr Gov C         | omposite         |        |        | -4.56%     | -8.25%     | -6.79%        | 4.23%          | 3.85%          | 3.65%          | 4.83%              |                   |
| Cash and Contingency Segment                         | 746,289,760      | 41.8%  | 40.0%  | -1.52%     | -3.01%     | -2.37%        | 0.38%          | 0.69%          | 0.61%          | 0.50%              | 01/31/2012        |
| Cash & Contingency Policy Composite                  |                  |        |        | -0.87%     | -2.06%     | -2.05%        | 0.78%          | 0.88%          | 0.78%          | 0.79%              |                   |
| Cash Segment                                         | 199,307,755      | 11.2%  | 10.0%  | 0.11%      | 0.21%      | 0.27%         | 0.51%          | 0.82%          | 0.65%          | 0.43%              | 11/30/2010        |
| Contingency Segment                                  | 546,982,005      | 30.7%  | 30.0%  | -1.95%     | -4.16%     | -3.38%        | 0.31%          | 0.63%          | 0.59%          | 0.54%              | 02/29/2012        |
| Noncurrent Segment                                   | 1,038,477,221    | 58.2%  | 60.0%  | -3.36%     | -4.53%     | -1.50%        | 3.57%          | 3.00%          | 2.95%          | 4.56%              | 12/31/2008        |
| Global 60/40                                         |                  |        |        | -6.75%     | -11.71%    | -9.29%        | 6.56%          | 5.61%          | 5.33%          | 7.08%              |                   |
| ITIF Legacy                                          | 468,765,757      | 26.3%  |        | -0.50%     | 1.65%      | 3.98%         | 2.80%          | 2.35%          | 2.44%          | 2.77%              | 05/31/2012        |
| NCS-Only                                             | 569,711,464      | 31.9%  |        | -5.58%     | -9.48%     | -5.83%        |                |                |                | -5.83%             | 05/31/2021        |