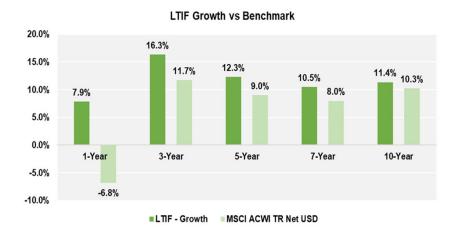

### Asset Class Performance vs Benchmark

May 31, 2022

## Long Term Investment Fund (LTIF)

as of May 31, 2022

| Portfolio Holdings & Performance Overview – May 2022 |                  |             |         |        |         |         | Reported NAV Monthly 93%, Quarterly 0%, Total 61% |        |        |         |  |  |  |
|------------------------------------------------------|------------------|-------------|---------|--------|---------|---------|---------------------------------------------------|--------|--------|---------|--|--|--|
| Portfolio Composition                                | Balance          | LTIF Weight | Target  | QTD    | YTD     | 1-Year  | 3-Year                                            | 5-Year | 7-Year | 10-Year |  |  |  |
| Total LTIF                                           | 1,589,088,093.17 | 100.00%     | 100.00% | -3.75% | -5.34%  | 6.21%   | 9.75%                                             | 7.71%  | 6.98%  | 7.85%   |  |  |  |
| LTIF Policy Composite                                |                  |             |         | -6.67% | -11.71% | -8.37%  | 5.23%                                             | 5.44%  | 5.61%  | 7.19%   |  |  |  |
| CPI + 5%                                             |                  |             |         | 2.13%  | 6.17%   | 13.90%  | 9.72%                                             | 8.78%  | 8.14%  | 7.57%   |  |  |  |
| LTIF - Growth                                        | 932,566,395.27   | 58.69%      | 60.00%  | -5.88% | -8.74%  | 7.85%   | 16.31%                                            | 12.27% | 10.47% | 11.35%  |  |  |  |
| MSCI ACWI TR Net USD                                 |                  |             |         | -7.90% | -12.83% | -6.78%  | 11.71%                                            | 9.00%  | 7.97%  | 10.25%  |  |  |  |
| LTIF - Stable Value                                  | 656,521,697.90   | 41.31%      | 40.00%  | -0.57% | -0.28%  | 3.53%   | 2.44%                                             | 3.17%  | 3.70%  | 4.00%   |  |  |  |
| Barclays Global Aggregate USD                        |                  |             |         | -5.22% | -11.06% | -13.21% | -1.44%                                            | 0.08%  | 0.91%  | 0.48%   |  |  |  |