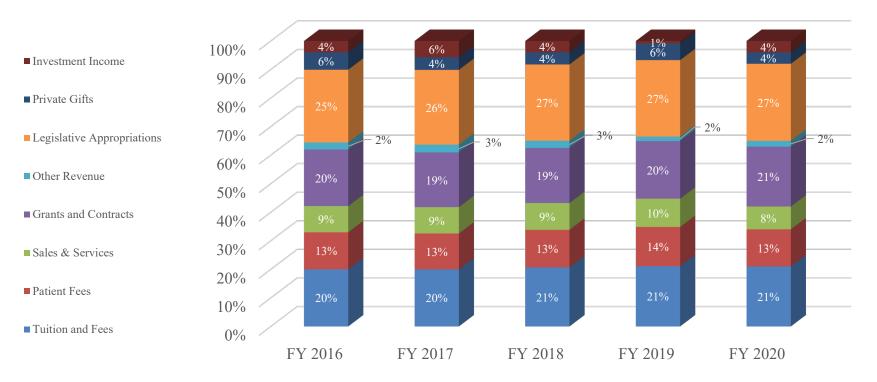

## Total Revenues, FY 2020

| Revenues (in thousands)                                | FY 2020   |    |
|--------------------------------------------------------|-----------|----|
| Legislative Appropriations (General Revenue, HEF, TRB) | 604,278   | 27 |
| Tuition and Fees                                       | 461,533   | 21 |
| Grants and Contracts                                   | 461,538   | 21 |
| Patient Fees                                           | 285,223   | 13 |
| Sales and Services-Room Rent, Meals, Athletics         | 176,114   | 8  |
| Investment Income                                      | 86,405    | 4  |
| Private Gifts                                          | 88,959    | 2  |
| Other Revenue                                          | 57,245    | 2  |
| TOTAL REVENUE                                          | 2,221,295 | •  |

# Analysis of Total Revenues by Category FY 2016 – FY 2020