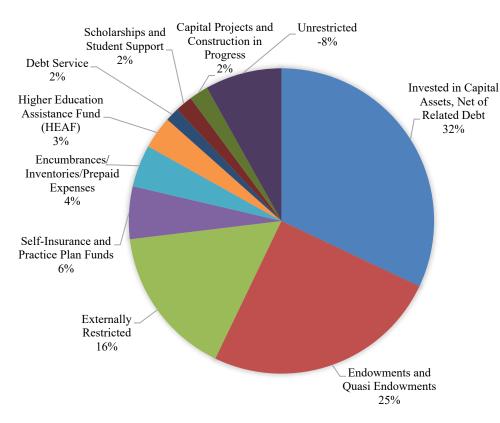

## Net Position, FY 2020

| Net Position (in thousands)                           | FY 2020   |     |
|-------------------------------------------------------|-----------|-----|
| Invested in Capital Assets, Net of Related Debt       | 1,129,812 | 32% |
| (buildings, land, equipment)                          |           |     |
| Endowments and Quasi Endowments                       | 884,591   | 25% |
| Externally Restricted (grants, contracts, loan funds) | 562,676   | 16% |
| Self-Insurance and Practice Plan Funds                | 196,425   | 6%  |
| Encumbrances/Inventories/Prepaid Expenses             | 157,225   | 40  |
| Higher Education Assistance Fund (HEAF)               | 121,487   | 3%  |
| Debt Service                                          | 51,832    | 29  |
| Scholarships and Student Support                      | 64,388    | 29  |
| Capital Projects and Construction in Progress         | 71,279    | 29  |
| Unrestricted                                          | (286,332) | -8% |
| TOTAL NET POSITION                                    | 2,953,383 |     |