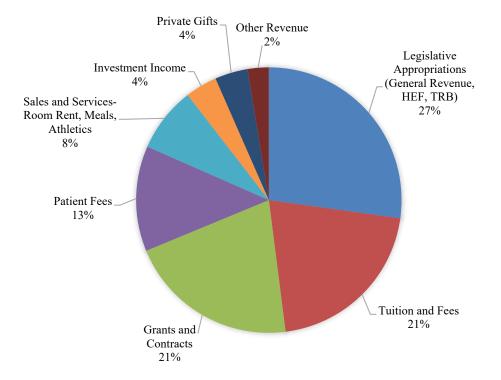

## Total Revenues, FY 2020

| Revenues (in thousands)                                | FY 2020   |    |
|--------------------------------------------------------|-----------|----|
| Legislative Appropriations (General Revenue, HEF, TRB) | 604,278   | 27 |
| Tuition and Fees                                       | 461,533   | 21 |
| Grants and Contracts                                   | 461,538   | 21 |
| Patient Fees                                           | 285,223   | 13 |
| Sales and Services-Room Rent, Meals, Athletics         | 176,114   | 8  |
| Investment Income                                      | 86,405    | 4  |
| Private Gifts                                          | 88,959    | 2  |
| Other Revenue                                          | 57,245    | 2  |
| TOTAL REVENUE                                          | 2,221,295 | •  |

# Analysis of Total Revenues by Category FY 2016 – FY 2020