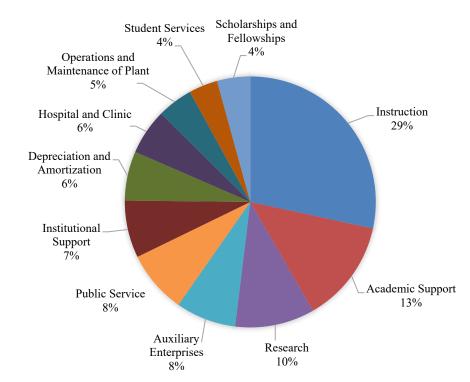

# Operating Expenses by NACUBO Function, FY 2020

| Operating Expenses by NACUBO Function (in thousands)                  | FY 2020   |     |
|-----------------------------------------------------------------------|-----------|-----|
| Instruction (faculty salaries, academic admin depts, office supplies) | 622,101   | 29% |
| Academic Support                                                      | 290,935   | 13% |
| (libraries, academic computing, central academic admin)               |           |     |
| Research                                                              | 224,606   | 10% |
| Auxiliary Enterprises (Athletics, Res Hall, Dining)                   | 170,223   | 8%  |
| Public Service                                                        | 176,992   | 8%  |
| (SBDC, public broadcasting, TDCJ)                                     |           |     |
| Institutional Support (General Admin, Exec. Mgt, legal/fiscal ops)    | 161,822   | 7%  |
| Depreciation and Amortization                                         | 139,206   | 6%  |
| Hospital and Clinic                                                   | 128,848   | 6%  |
| Operations and Maintenance of Plant                                   | 100,609   | 5%  |
| Student Services (admissions, registrar, financial aid)               | 81,498    | 4%  |
| Scholarships and Fellowships                                          | 93,601    | 4%  |
| TOTAL OPERATING EXPENSES                                              | 2,190,441 |     |