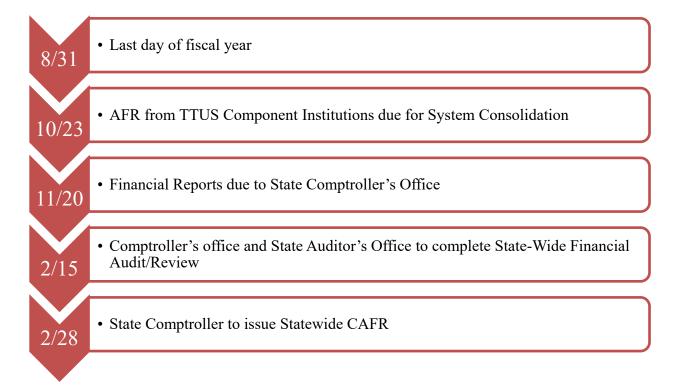

# Review of the FY 2020 Texas Tech University System Combined Annual Financial Report

Gary Barnes, *TTUS Vice Chancellor and CFO* February 25, 2021

# Texas Tech University System Timeline for Combined Annual Financial Reporting





## Revenues, Expenses and Changes in Net Position FY 2016 – FY 2020 (In Thousands)



| Г                                                |                 |                 |      | ,         |                 | 1            |
|--------------------------------------------------|-----------------|-----------------|------|-----------|-----------------|--------------|
| -                                                |                 | Rest            | atea |           |                 |              |
| L                                                | 2016            | 2017            |      | 2018      | 2019            | 2020         |
| Beginning Net Position                           | \$<br>2,732,250 | \$<br>2,924,055 | \$   | 2,833,287 | \$<br>3,024,809 | \$ 2,991,843 |
| Reven