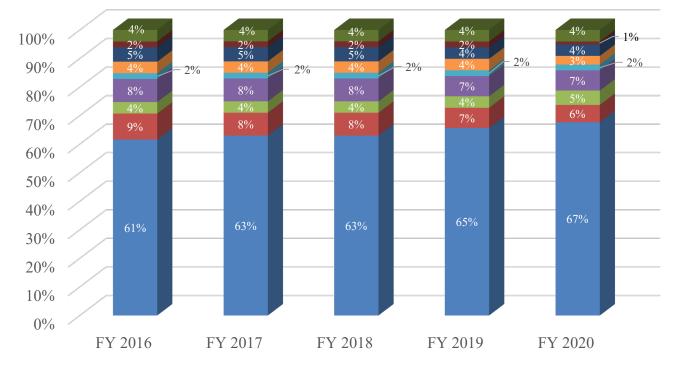

# Total Expenses, FY 2020

| Expenses (in thousands)                          | FY 2020   |     |
|--------------------------------------------------|-----------|-----|
| Salaries, Wages & Benefits                       | 1,481,158 | 67% |
| Interest Expense on Capital Assets, Depreciation | 160,675   | 7%  |
| Other Operating Expenses                         | 140,644   | 6%  |
| Materials and Supplies                           | 86,612    | 4%  |
| Scholarships                                     | 101,880   | 5%  |
| Professional Fees and Services                   | 94,818    | 4%  |
| Utilities, Rentals & Leases                      | 76,069    | 4%  |
| Repairs & Maintenance                            | 47,163    | 2%  |
| Travel                                           | 22,891    | 1%  |
| _                                                |           |     |
| TOTAL EXPENSES                                   | 2,211,910 |     |

# Analysis of Total Expenses by Category FY 2016 – FY 2020

- Professional Fees & Services
- Travel
- Materials & Supplies
- Utilities, Rentals & Leases
- Repairs & Maintenance
- Interest Expense & Depreciation
- Scholarships
- Other Operating Expenses
- Salaries, Wages & Benefits