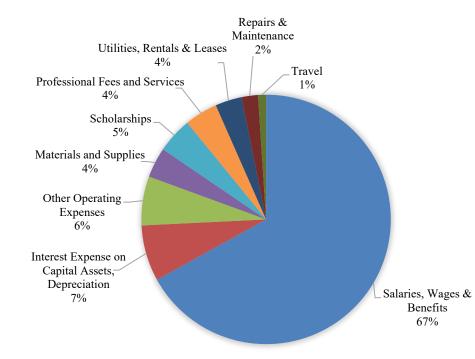

# Total Expenses, FY 2020

| Expenses (in thousands)                          | FY 2020   |     |
|--------------------------------------------------|-----------|-----|
| Salaries, Wages & Benefits                       | 1,481,158 | 67% |
| Interest Expense on Capital Assets, Depreciation | 160,675   | 7%  |
| Other Operating Expenses                         | 140,644   | 6%  |
| Materials and Supplies                           | 86,612    | 4%  |
| Scholarships                                     | 101,880   | 5%  |
| Professional Fees and Services                   | 94,818    | 4%  |
| Utilities, Rentals & Leases                      | 76,069    | 4%  |
| Repairs & Maintenance                            | 47,163    | 2%  |
| Travel                                           | 22,891    | 1%  |
| _                                                |           |     |
| TOTAL EXPENSES                                   | 2,211,910 |     |

# Analysis of Total Expenses by Category FY 2016 – FY 2020

- Professional Fees & Services
- Travel
- Materials & Supplies
- Utilities, Rentals & Leases
- Repairs & Maintenance
- Interest Expense & Depreciation
- Scholarships
- Other Operating Expenses
- Salaries, Wages & Benefits