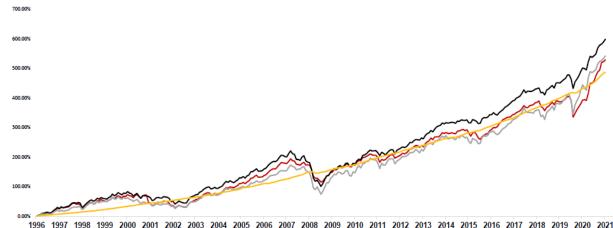

#### Long Term Investment Fund (LTIF) Benchmark Comparisons, as of August 31, 2021

Cumulative Returns

The portfolio since inception in 1996 has met the primary objective of covering the spending (Distribution) rate of 4.5%, while simultaneously growing the endowment.

#### **LTIF Policy Benchmarks:**

60% Equity Global (MSCI ACWI with USA net) 40% Debt Global Bonds (Barclays Global Agg)

Returns are since inception of the LTIF (9/1/1996)

| Fund                  | 1 | Total Return | Annualized<br>Return | Annualized<br>Volatility |  |  |
|-----------------------|---|--------------|----------------------|--------------------------|--|--|
| LTIF                  |   | 528.69%      | 7.63%                | 9.22%                    |  |  |
| LTIF Policy Composite |   | 598.33%      | 8.08%                | 9.12%                    |  |  |
| Global 60/40 + 1%     |   | 541.74%      | 7.72%                | 10.15%                   |  |  |
| CPI + 5               |   | 486.80%      | 7.33%                | 0.98%                    |  |  |