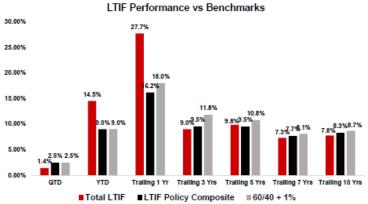

#### Long Term Investment Fund (LTIF) as of August 31, 2021

#### Portfolio Holdings & Performance Overview - August 2021

| Portfolio Composition         | Balance          | LTIF Weight | Target  | QTD    | YTD     | Trailing 1 Yr | Trailing 3 Yrs | Trailing 5 Yrs | Trailing 7 Yrs | Trailing 10 Yrs |
|-------------------------------|------------------|-------------|---------|--------|---------|---------------|----------------|----------------|----------------|-----------------|
| Total LTIF                    | 1,540,826,204.24 | 100.00%     | 100.00% | 1.43%  | 14.53%  | 27.72%        | 9.03%          | 9.84%          | 7.33%          | 7.78%           |
| LTIF Policy Composite         |                  |             |         | 2.46%  | 9.03%   | 16.17%        | 9.55%          | 9.52%          | 7.67%          | 8.30%           |
| 60/40 + 1%                    |                  |             |         | 2.46%  | 9.03%   | 17.96%        | 11.81%         | 10.76%         | 8.09%          | 8.67%           |
| LTIF - Growth                 | 919,989,057.99   | 59.71%      | 60.00%  | 2.12%  | 22.04%  | 43.18%        | 16.03%         | 15.30%         | 11.24%         | 11.82%          |
| MSCI ACWI TR Net USD          | 818,808,007.88   | 08.7176     | 00.00%  | 3.21%  | 15.91%  | 28.64%        | 14.34%         | 14.29%         | 10.09%         | 11.27%          |
| moor Nowi There oub           |                  |             |         | 3.2176 | 10.0176 | 20.0476       | 17.5776        | 17.20%         | 10.00%         | 11.2770         |
| LTIF - Stable Value           | 620,837,146.25   | 40.29%      | 40.00%  | 0.34%  | 4.24%   | 9.65%         | 1.76%          | 4.25%          | 3.78%          | 3.56%           |
| Barclays Global Aggregate USD |                  |             |         | 0.91%  | -2.33%  | 0.52%         | 4.56%          | 2.47%          | 2.02%          | 1.81%           |
|                               |                  |             |         |        |         |               |                |                |                |                 |