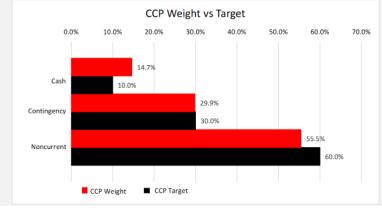

## Comprehensive Cash Pool (CCP) as of August 31, 2021

| Portfolio Holdings & Performance Overview - August 2021 Reported valuation % of National States Stat |                  |        |        |            |            |               |                |                |                | Nav : ~81%         |                   |
|--------------------------------------------------------------------------------------------------------------------------------------------------------------------------------------------------------------------------------------------------------------------------------------------------------------------------------------------------------------------------------------------------------------------------------------------------------------------------------------------------------------------------------------------------------------------------------------------------------------------------------------------------------------------------------------------------------------------------------------------------------------------------------------------------------------------------------------------------------------------------------------------------------------------------------------------------------------------------------------------------------------------------------------------------------------------------------------------------------------------------------------------------------------------------------------------------------------------------------------------------------------------------------------------------------------------------------------------------------------------------------------------------------------------------------------------------------------------------------------------------------------------------------------------------------------------------------------------------------------------------------------------------------------------------------------------------------------------------------------------------------------------------------------------------------------------------------------------------------------------------------------------------------------------------------------------------------------------------------------------------------------------------------------------------------------------------------------------------------------------------------|------------------|--------|--------|------------|------------|---------------|----------------|----------------|----------------|--------------------|-------------------|
| Portfolio Composition                                                                                                                                                                                                                                                                                                                                                                                                                                                                                                                                                                                                                                                                                                                                                                                                                                                                                                                                                                                                                                                                                                                                                                                                                                                                                                                                                                                                                                                                                                                                                                                                                                                                                                                                                                                                                                                                                                                                                                                                                                                                                                          | Balance          | Weight | Target | Fiscal QTD | Fiscal YTD | Trailing 1 Yr | Trailing 3 Yrs | Trailing 5 Yrs | Trailing 7 Yrs | Since<br>Inception | Inception<br>Date |
| Total Comprehensive Cash Pool                                                                                                                                                                                                                                                                                                                                                                                                                                                                                                                                                                                                                                                                                                                                                                                                                                                                                                                                                                                                                                                                                                                                                                                                                                                                                                                                                                                                                                                                                                                                                                                                                                                                                                                                                                                                                                                                                                                                                                                                                                                                                                  | \$ 1,759,048,092 | 100.0% | 100.0% | 2.07%      | 5.94%      | 5.94%         | 3.17%          | 3.66%          | 2.74%          | 4.73%              | 11/30/2008        |
| 60% Global 60/40, 40% Bloomberg 1-3 Yr Gov Composite                                                                                                                                                                                                                                                                                                                                                                                                                                                                                                                                                                                                                                                                                                                                                                                                                                                                                                                                                                                                                                                                                                                                                                                                                                                                                                                                                                                                                                                                                                                                                                                                                                                                                                                                                                                                                                                                                                                                                                                                                                                                           |                  |        |        | 1.65%      | 10.24%     | 10.24%        | 7.57%          | 6.57%          | 4.90%          | 5.87%              |                   |
| Cash and Contingency Segment                                                                                                                                                                                                                                                                                                                                                                                                                                                                                                                                                                                                                                                                                                                                                                                                                                                                                                                                                                                                                                                                                                                                                                                                                                                                                                                                                                                                                                                                                                                                                                                                                                                                                                                                                                                                                                                                                                                                                                                                                                                                                                   | 783,317,577      | 44.5%  | 40.0%  | 0.68%      | 0.87%      | 0.87%         | 1.90%          | 1.37%          | 1.13%          | 0.87%              | 01/31/2012        |
| Cash & Contingency Policy Composite                                                                                                                                                                                                                                                                                                                                                                                                                                                                                                                                                                                                                                                                                                                                                                                                                                                                                                                                                                                                                                                                                                                                                                                                                                                                                                                                                                                                                                                                                                                                                                                                                                                                                                                                                                                                                                                                                                                                                                                                                                                                                            |                  |        |        | 0.01%      | 0.13%      | 0.13%         | 2.58%          | 2.46%          | 2.08%          | 2.04%              |                   |
| Cash Segment                                                                                                                                                                                                                                                                                                                                                                                                                                                                                                                                                                                                                                                                                                                                                                                                                                                                                                                                                                                                                                                                                                                                                                                                                                                                                                                                                                                                                                                                                                                                                                                                                                                                                                                                                                                                                                                                                                                                                                                                                                                                                                                   | 257,882,199      | 14.7%  | 10.0%  | 0.06%      | 0.25%      | 0.25%         | 0.88%          | 0.83%          | 0.62%          | 0.44%              | 11/30/2010        |
| Contingency Segment                                                                                                                                                                                                                                                                                                                                                                                                                                                                                                                                                                                                                                                                                                                                                                                                                                                                                                                                                                                                                                                                                                                                                                                                                                                                                                                                                                                                                                                                                                                                                                                                                                                                                                                                                                                                                                                                                                                                                                                                                                                                                                            | 525,435,378      | 29.9%  | 30.0%  | 0.84%      | 1.01%      | 1.01%         | 2.24%          | 1.54%          | 1.32%          | 1.06%              | 02/29/2012        |
| Noncurrent Segment                                                                                                                                                                                                                                                                                                                                                                                                                                                                                                                                                                                                                                                                                                                                                                                                                                                                                                                                                                                                                                                                                                                                                                                                                                                                                                                                                                                                                                                                                                                                                                                                                                                                                                                                                                                                                                                                                                                                                                                                                                                                                                             | 976,090,040      | 55.5%  | 60.0%  | 3.05%      | 13.25%     | 13.25%        | 5.22%          | 4.89%          | 3.60%          | 5.22%              | 12/31/2008        |
| Global 60/40                                                                                                                                                                                                                                                                                                                                                                                                                                                                                                                                                                                                                                                                                                                                                                                                                                                                                                                                                                                                                                                                                                                                                                                                                                                                                                                                                                                                                                                                                                                                                                                                                                                                                                                                                                                                                                                                                                                                                                                                                                                                                                                   |                  |        |        | 2.74%      | 16.81%     | 16.81%        | 10.71%         | 9.67%          | 7.02%          | 8.58%              |                   |
| ITIF Legacy                                                                                                                                                                                                                                                                                                                                                                                                                                                                                                                                                                                                                                                                                                                                                                                                                                                                                                                                                                                                                                                                                                                                                                                                                                                                                                                                                                                                                                                                                                                                                                                                                                                                                                                                                                                                                                                                                                                                                                                                                                                                                                                    | 563,065,635      | 32.0%  |        | 2.33%      | 12.47%     | 12.47%        | 4.93%          | 4.82%          | 3.61%          |                    | 04/30/2012        |
| NCS-Only                                                                                                                                                                                                                                                                                                                                                                                                                                                                                                                                                                                                                                                                                                                                                                                                                                                                                                                                                                                                                                                                                                                                                                                                                                                                                                                                                                                                                                                                                                                                                                                                                                                                                                                                                                                                                                                                                                                                                                                                                                                                                                                       | 412,664,880      | 23.5%  |        | 4.04%      |            |               |                |                |                | 4.04%              | 05/31/2021        |