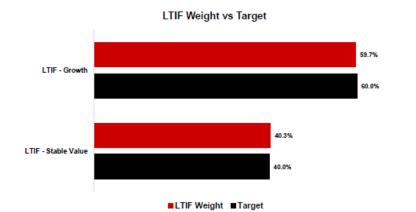

#### Long Term Investment Fund (LTIF) as of August 31, 2021

#### Portfolio Holdings & Performance Overview - August 2021

| Portfolio Composition         | Balance          | LTIF Weight | Target  | QTD    | YTD     | Trailing 1 Yr | Trailing 3 Yrs | Trailing 5 Yrs | Trailing 7 Yrs | Trailing 10 Yrs |
|-------------------------------|------------------|-------------|---------|--------|---------|---------------|----------------|----------------|----------------|-----------------|
| Total LTIF                    | 1,540,826,204.24 | 100.00%     | 100.00% | 1.43%  | 14.53%  | 27.72%        | 9.03%          | 9.84%          | 7.33%          | 7.78%           |
| LTIF Policy Composite         |                  |             |         | 2.46%  | 9.03%   | 16.17%        | 9.55%          | 9.52%          | 7.67%          | 8.30%           |
| 60/40 + 1%                    |                  |             |         | 2.46%  | 9.03%   | 17.96%        | 11.81%         | 10.76%         | 8.09%          | 8.67%           |
| LTIF - Growth                 | 919,989,057.99   | 59.71%      | 60.00%  | 2.12%  | 22.04%  | 43.18%        | 16.03%         | 15.30%         | 11.24%         | 11.82%          |
| MSCI ACWI TR Net USD          | 818,808,007.88   | 08.7176     | 00.00%  | 3.21%  | 15.91%  | 28.64%        | 14.34%         | 14.29%         | 10.09%         | 11.27%          |
| moor Nowi There oub           |                  |             |         | 3.2176 | 10.0176 | 20.0476       | 17.5776        | 17.20%         | 10.00%         | 11.2770         |
| LTIF - Stable Value           | 620,837,146.25   | 40.29%      | 40.00%  | 0.34%  | 4.24%   | 9.65%         | 1.76%          | 4.25%          | 3.78%          | 3.56%           |
| Barclays Global Aggregate USD |                  |             |         | 0.91%  | -2.33%  | 0.52%         | 4.56%          | 2.47%          | 2.02%          | 1.81%           |
|                               |                  |             |         |        |         |               |                |                |                |                 |