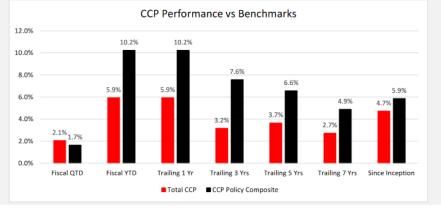

## Comprehensive Cash Pool (CCP) as of August 31, 2021

| Portfolio Holdings & Performance Overview - August 2021 Reported valuation % of National States Stat |                  |        |        |            |            |               |                |                |                | Nav : ~81%         |                   |
|--------------------------------------------------------------------------------------------------------------------------------------------------------------------------------------------------------------------------------------------------------------------------------------------------------------------------------------------------------------------------------------------------------------------------------------------------------------------------------------------------------------------------------------------------------------------------------------------------------------------------------------------------------------------------------------------------------------------------------------------------------------------------------------------------------------------------------------------------------------------------------------------------------------------------------------------------------------------------------------------------------------------------------------------------------------------------------------------------------------------------------------------------------------------------------------------------------------------------------------------------------------------------------------------------------------------------------------------------------------------------------------------------------------------------------------------------------------------------------------------------------------------------------------------------------------------------------------------------------------------------------------------------------------------------------------------------------------------------------------------------------------------------------------------------------------------------------------------------------------------------------------------------------------------------------------------------------------------------------------------------------------------------------------------------------------------------------------------------------------------------------|------------------|--------|--------|------------|------------|---------------|----------------|----------------|----------------|--------------------|-------------------|
| Portfolio Composition                                                                                                                                                                                                                                                                                                                                                                                                                                                                                                                                                                                                                                                                                                                                                                                                                                                                                                                                                                                                                                                                                                                                                                                                                                                                                                                                                                                                                                                                                                                                                                                                                                                                                                                                                                                                                                                                                                                                                                                                                                                                                                          | Balance          | Weight | Target | Fiscal QTD | Fiscal YTD | Trailing 1 Yr | Trailing 3 Yrs | Trailing 5 Yrs | Trailing 7 Yrs | Since<br>Inception | Inception<br>Date |
| Total Comprehensive Cash Pool                                                                                                                                                                                                                                                                                                                                                                                                                                                                                                                                                                                                                                                                                                                                                                                                                                                                                                                                                                                                                                                                                                                                                                                                                                                                                                                                                                                                                                                                                                                                                                                                                                                                                                                                                                                                                                                                                                                                                                                                                                                                                                  | \$ 1,759,048,092 | 100.0% | 100.0% | 2.07%      | 5.94%      | 5.94%         | 3.17%          | 3.66%          | 2.74%          | 4.73%              | 11/30/2008        |
| 60% Global 60/40, 40% Bloomberg 1-3 Yr Gov Composite                                                                                                                                                                                                                                                                                                                                                                                                                                                                                                                                                                                                                                                                                                                                                                                                                                                                                                                                                                                                                                                                                                                                                                                                                                                                                                                                                                                                                                                                                                                                                                                                                                                                                                                                                                                                                                                                                                                                                                                                                                                                           |                  |        |        | 1.65%      | 10.24%     | 10.24%        | 7.57%          | 6.57%          | 4.90%          | 5.87%              |                   |
| Cash and Contingency Segment                                                                                                                                                                                                                                                                                                                                                                                                                                                                                                                                                                                                                                                                                                                                                                                                                                                                                                                                                                                                                                                                                                                                                                                                                                                                                                                                                                                                                                                                                                                                                                                                                                                                                                                                                                                                                                                                                                                                                                                                                                                                                                   | 783,317,577      | 44.5%  | 40.0%  | 0.68%      | 0.87%      | 0.87%         | 1.90%          | 1.37%          | 1.13%          | 0.87%              | 01/31/2012        |
| Cash & Contingency Policy Composite                                                                                                                                                                                                                                                                                                                                                                                                                                                                                                                                                                                                                                                                                                                                                                                                                                                                                                                                                                                                                                                                                                                                                                                                                                                                                                                                                                                                                                                                                                                                                                                                                                                                                                                                                                                                                                                                                                                                                                                                                                                                                            |                  |        |        | 0.01%      | 0.13%      | 0.13%         | 2.58%          | 2.46%          | 2.08%          | 2.04%              |                   |
| Cash Segment                                                                                                                                                                                                                                                                                                                                                                                                                                                                                                                                                                                                                                                                                                                                                                                                                                                                                                                                                                                                                                                                                                                                                                                                                                                                                                                                                                                                                                                                                                                                                                                                                                                                                                                                                                                                                                                                                                                                                                                                                                                                                                                   | 257,882,199      | 14.7%  | 10.0%  | 0.06%      | 0.25%      | 0.25%         | 0.88%          | 0.83%          | 0.62%          | 0.44%              | 11/30/2010        |
| Contingency Segment                                                                                                                                                                                                                                                                                                                                                                                                                                                                                                                                                                                                                                                                                                                                                                                                                                                                                                                                                                                                                                                                                                                                                                                                                                                                                                                                                                                                                                                                                                                                                                                                                                                                                                                                                                                                                                                                                                                                                                                                                                                                                                            | 525,435,378      | 29.9%  | 30.0%  | 0.84%      | 1.01%      | 1.01%         | 2.24%          | 1.54%          | 1.32%          | 1.06%              | 02/29/2012        |
| Noncurrent Segment                                                                                                                                                                                                                                                                                                                                                                                                                                                                                                                                                                                                                                                                                                                                                                                                                                                                                                                                                                                                                                                                                                                                                                                                                                                                                                                                                                                                                                                                                                                                                                                                                                                                                                                                                                                                                                                                                                                                                                                                                                                                                                             | 976,090,040      | 55.5%  | 60.0%  | 3.05%      | 13.25%     | 13.25%        | 5.22%          | 4.89%          | 3.60%          | 5.22%              | 12/31/2008        |
| Global 60/40                                                                                                                                                                                                                                                                                                                                                                                                                                                                                                                                                                                                                                                                                                                                                                                                                                                                                                                                                                                                                                                                                                                                                                                                                                                                                                                                                                                                                                                                                                                                                                                                                                                                                                                                                                                                                                                                                                                                                                                                                                                                                                                   |                  |        |        | 2.74%      | 16.81%     | 16.81%        | 10.71%         | 9.67%          | 7.02%          | 8.58%              |                   |
| ITIF Legacy                                                                                                                                                                                                                                                                                                                                                                                                                                                                                                                                                                                                                                                                                                                                                                                                                                                                                                                                                                                                                                                                                                                                                                                                                                                                                                                                                                                                                                                                                                                                                                                                                                                                                                                                                                                                                                                                                                                                                                                                                                                                                                                    | 563,065,635      | 32.0%  |        | 2.33%      | 12.47%     | 12.47%        | 4.93%          | 4.82%          | 3.61%          |                    | 04/30/2012        |
| NCS-Only                                                                                                                                                                                                                                                                                                                                                                                                                                                                                                                                                                                                                                                                                                                                                                                                                                                                                                                                                                                                                                                                                                                                                                                                                                                                                                                                                                                                                                                                                                                                                                                                                                                                                                                                                                                                                                                                                                                                                                                                                                                                                                                       | 412,664,880      | 23.5%  |        | 4.04%      |            |               |                |                |                | 4.04%              | 05/31/2021        |