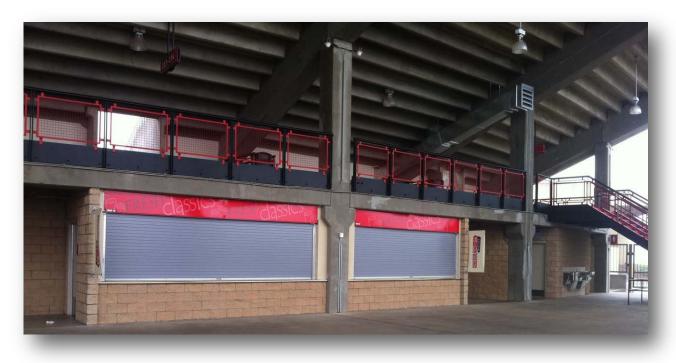

## Jones AT&T Stadium North End Zone Facilities

Exterior View of the Concession Stands

**Scope:** This project constructed 7,000 GSF Build-Out under the seating stands including

toilets and concessions. Project provided an additional 24 WCs for women and 21 plumbing fixtures for men; 6 lavatories for women and 5 for men. Project also