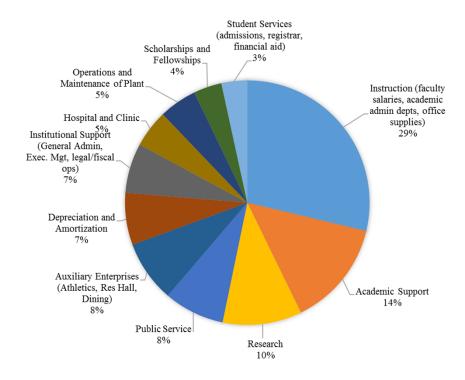

#### Operating Expenses by NACUBO Function, FY 2018

| Operating Expenses by NACUBO Function (in thousands)                     | FY 2018   |     |
|--------------------------------------------------------------------------|-----------|-----|
| Instruction (faculty salaries, academic admin depts, office supplies)    | 527,480   | 29% |
| Academic Support (libraries, academic computing, central academic admin) | 258,021   | 14% |
| Research                                                                 | 192,291   | 10% |
| Public Service (SBDC, public broadcasting, TDCJ)                         | 147,113   | 8%  |
| Auxiliary Enterprises (Athletics, Res Hall, Dining)                      | 149,679   | 8%  |
| Depreciation and Amortization                                            | 126,559   | 7%  |
| Institutional Support (General Admin, Exec. Mgt, legal/fiscal ops)       | 120,692   | 7%  |
| Hospital and Clinic                                                      | 91,550    | 5%  |
| Operations and Maintenance of Plant                                      | 91,737    | 5%  |
| Scholarships and Fellowships                                             | 68,552    | 4%  |
| Student Services (admissions, registrar, financial aid)                  | 62,663    | 3%  |
| TOTAL OPERATING EXPENSES                                                 | 1,836,337 | :   |