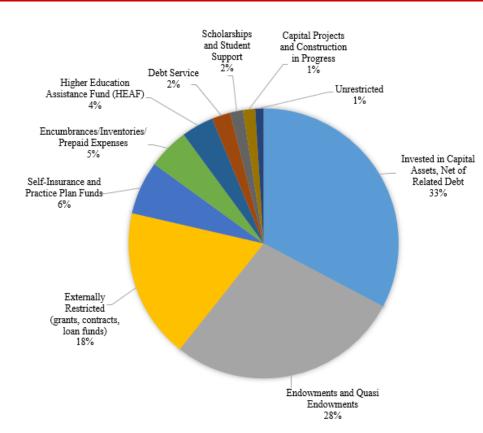

#### Net Position, FY 2018

| Net Position (in thousands)                                                  | FY 2018   |     |
|------------------------------------------------------------------------------|-----------|-----|
| Invested in Capital Assets, Net of Related Debt (buildings, land, equipment) | 1,011,251 | 33% |
| Endowments and Quasi Endowments                                              | 863,106   | 28% |
| Externally Restricted (grants, contracts, loan funds)                        | 554,638   | 18% |
| Self-Insurance and Practice Plan Funds                                       | 197,554   | 6%  |
| Encumbrances/Inventories/Prepaid Expenses                                    | 152,294   | 5%  |
| Higher Education Assistance Fund (HEAF)                                      | 119,207   | 4%  |
| Debt Service                                                                 | 68,541    | 2%  |
| Scholarships and Student Support                                             | 48,089    | 2%  |
| Capital Projects and Construction in Progress                                | 44,788    | 1%  |
| Unrestricted                                                                 | 30,788    | 1%  |
| TOTAL NET POSITION                                                           | 3,090,256 | i   |
|                                                                              |           |     |