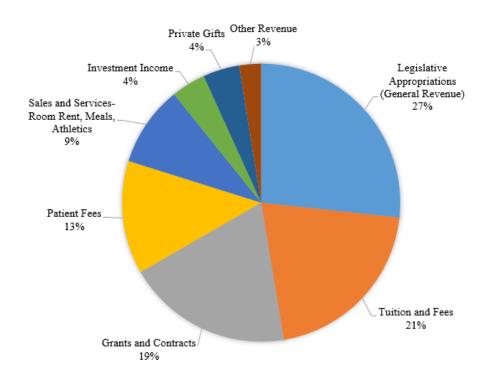

#### Sources of Revenue, FY 2018

| Revenues (in thousands)                                | FY 2018   |     |
|--------------------------------------------------------|-----------|-----|
| Legislative Appropriations (General Revenue, HEF, TRB) | 554,682   | 27% |
| Tuition and Fees                                       | 429,179   | 21% |
| Grants and Contracts                                   | 400,522   | 19% |
| Patient Fees                                           | 273,361   | 13% |
| Sales and Services-Room Rent, Meals, Athletics         | 194,800   | 9%  |
| Investment Income                                      | 82,715    | 4%  |
| Private Gifts                                          | 88,246    | 4%  |
| Other Revenue                                          | 52,567    | 3%  |
| TOTAL REVENUE                                          | 2,076,072 |     |
|                                                        |           |     |