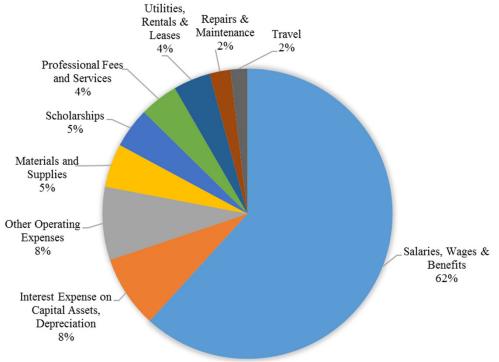

#### Total Expenses, FY 2018

| Expenses (in thousands)                          | FY 2018   |   |
|--------------------------------------------------|-----------|---|
| Salaries, Wages & Benefits                       | 1,149,009 | 6 |
| Interest Expense on Capital Assets, Depreciation | 149,957   |   |
| Other Operating Expenses                         | 151,467   |   |
| Materials and Supplies                           | 90,384    |   |
| Scholarships                                     | 83,698    |   |
| Professional Fees and Services                   | 79,680    |   |
| Utilities, Rentals & Leases                      | 77,120    |   |
| Repairs & Maintenance                            | 43,273    |   |
| Travel                                           | 35,146    |   |
| TOTAL EXPENSES                                   | 1,859,734 |   |